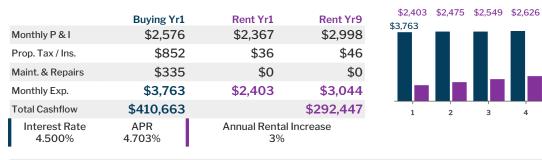

### Estimated Cashflow

## \$2,403 \$2,475 \$2,549 \$2,626 \$2,705 \$2,786 \$2,869 \$2,955 \$3,044 \$3,763 1 2 3 4 5 6 7 8 9 Years