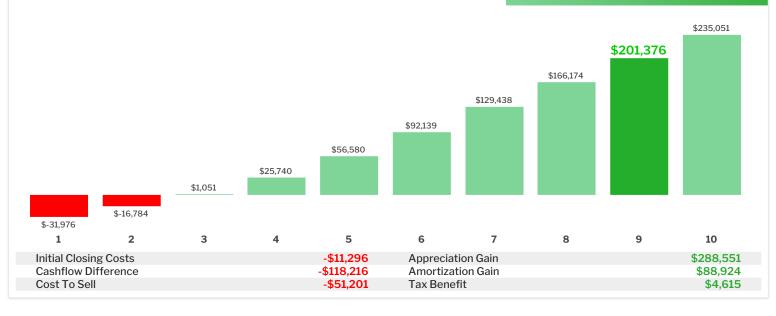

### Cashflow Difference

| \$288,551                                                            |                    |
|----------------------------------------------------------------------|--------------------|
| Starting Home Value:                                                 | \$564,800          |
| Forecasted Appreciation (Avg./Yr):<br>Estimated Value After 9 Years: | 4.69%<br>\$853,351 |

## \$-118,216

|                                        | Amortization Gain<br>\$88,924                                                              |                        |
|----------------------------------------|--------------------------------------------------------------------------------------------|------------------------|
| <b>\$564,800</b><br>4,69%<br>\$853,351 | Original Loan Amount:<br>Remaining Principal Balance:<br>Amortization Gained after 9 Years | \$508,320<br>\$419,396 |

#### Cost To Sell

#### \$51,201 Tax Benefit

### \$4,615

Standard Deduction **\$24,400** in **22**% Tax Bracket Benefit Above Standard Deduction after **9** Years

Real Estate Commission: 6% Based on \$853,351 Future Value after 9 Years

# Net Gain by Buying a Home

# \$201,376

Caliber Home Loans, Inc., 1525 S. Betline Rd Coppell, TX 75019 NMLS ID #15622 (www.nmlsconsumeraccess.org). 1-800-401-6587. Copyright © 2018. All Rights Reserved. This is not an offer to enter into an agreement, Not all customers will qualify. Information, rates, and programs are subject to change without prior notice. All products are subject to credit and properly approval. Not all products are available in all states or for all dollar amounts. Other restrictions and limitations apply. WA,AK - AK15622, AZ - 0923637,CA - Lorensed by the Desires of Fae available in all states or for all dollar amounts. Other restrictions and Jimutations apply. WA,AK - AK15622,AZ - 0923637,CA - Lorensed by the Desires of Fae available in all states or for all dollar amounts. Other restrictions and Jimutations apply. WA,AK - AK15622,AZ - 0923637,CA - Lorensed by the Desires of Fae available in all states or for all dollar amounts. Other restrictions and Jimutations apply. WA,AK - AK15622,AZ - 0923637,CA - Lorensed by the Desires of Fae abark Commissioner. Lorense 502 expires 12/31, Liv. Bl 000403, KS - SL 0000796, MA - ML15622, WN - MO-40130667this is not an offer to enter into an agreement. Any such offer may only be made in accordance with the requirements of Minn. Stat. Section 47 206 (3) and (4), MS - Licensed by the Mississippi Department of Banking and Consumer Finance. MT - 15622, WH - Hivensed Bark Commissioner, Licensed Market Bark Commi